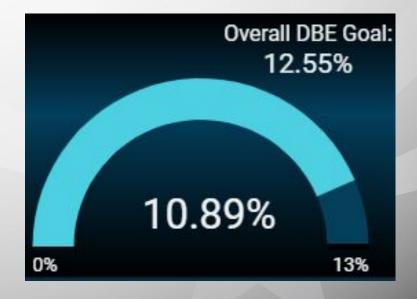

## 1st Half Semi Annual DBE Accomplishments to date

- 1st Half to date (Oct. 2023-Dec. 2023): 10.89% (7.47%RC/3.42% RN)
- Not including 2 Alternative Delivery (AD) Projects: 13.51%
- Includes RN DBE's added during Reporting Period