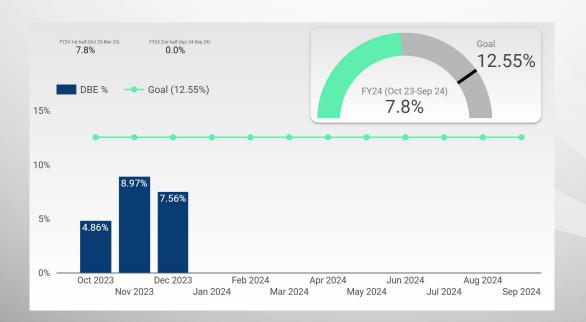

#### DBE Goals & Reports Website

| Funding<br>Agency                              | Federal Fiscal<br>Time Frame | Overall DBE<br>Goal         | Race<br>Conscious (RC)<br>% | Race Neutral<br>(RN) % |
|------------------------------------------------|------------------------------|-----------------------------|-----------------------------|------------------------|
| FHWA                                           | 2024 - 2026<br>(Oct Sept.)   | 12.55%                      | 7.65%                       | 4.90%                  |
| ADOT Reports DBE Accomplishments Semi Annually |                              |                             |                             |                        |
| 1st Half Semi Annual Period                    |                              | October 2023 - March 2024   |                             |                        |
| 2nd Half Semi Annual Period                    |                              | April 2024 - September 2024 |                             |                        |

#### DBE Commitments at time of award

- 1st Half DBE
  Utilization to date:
  7.80% (Oct. 2023-Dec. 2023)
- 10.90% not including 2
   Alternative Delivery
   (AD) Projects
- Does not include RN DBE's added during Reporting Period

## 1st Half Semi Annual DBE Accomplishments to date

- 1st Half to date (Oct. 2023-Dec. 2023): 10.89% (7.47%RC/3.42% RN)
- Not including 2 Alternative Delivery (AD) Projects: 13.51%
- Includes RN DBE's added during Reporting Period